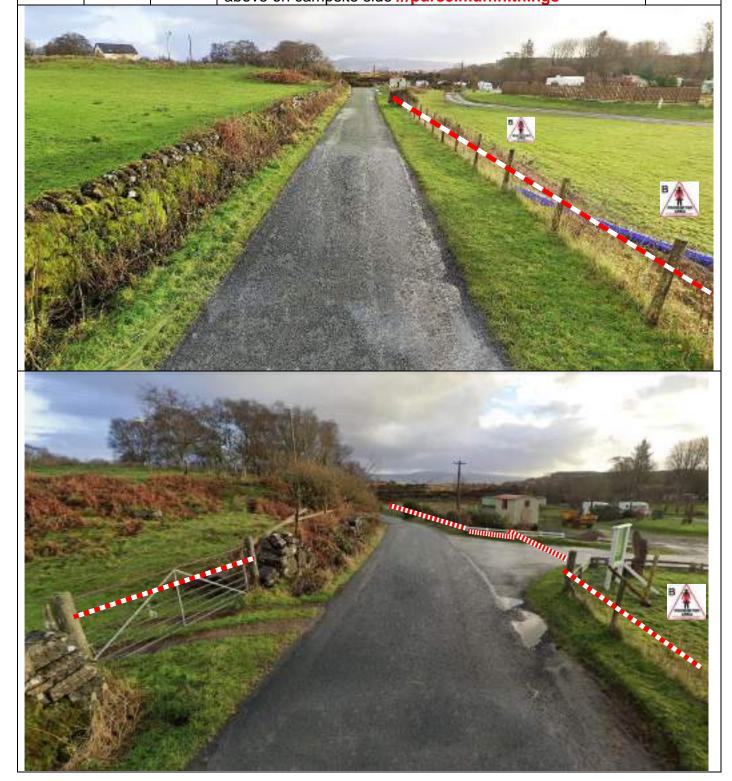

#### Gateways

All gateways, paths, tracks and access to the rally route should be clearly taped with red/white tape. Appropriate warning signs (As per Stage Rally Safety Requirements) should be positioned approaching the route.

There may be more gates/paths/tracks that are not necessarily depicted in this setup book, but <u>all</u> will need the necessary signage and tape:-

Some taping examples:

Double gate (Manual - tape around the lock)

Single Gate (tape around the lock)

All setup crews should consult the stage commander, if in doubt as to how the gate/track should be taped and which signs to use.

| Post | Miles |       | Information | Predicted |
|------|-------|-------|-------------|-----------|
| No.  | Total | Inter | Information | Marshals  |
|      |       |       |             |           |