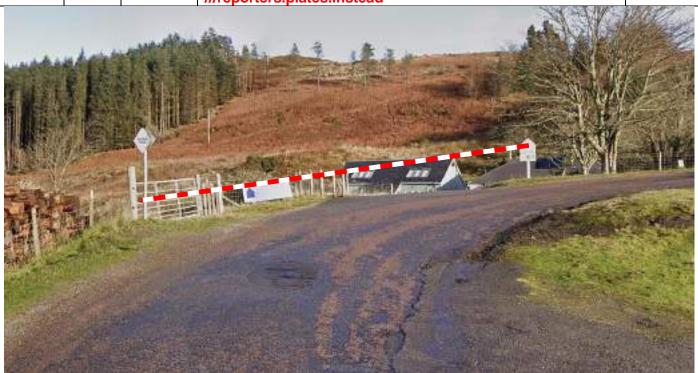

| Post | Miles |       | Information |  | Predicted |
|------|-------|-------|-------------|--|-----------|
| No.  | Total | Inter | Information |  | Marshals  |

**Dervaig** - Overview of P13/Bellachroy Hotel area. Heras fencing used to keep spectators back in conjunction with tape as shown.

| Post | Miles |       | Information |  | Predicted |
|------|-------|-------|-------------|--|-----------|
| No.  | Total | Inter | Information |  | Marshals  |

|     |       |      | Bellachroy Hotel                                      |        |
|-----|-------|------|-------------------------------------------------------|--------|
| P13 | 11.92 | 0.11 | Tape with Haras fencing behind, and yellow/black tape | PM 2   |
| F15 | 11.52 | 0.11 | behind. Notice A and SC behind, notice B in front.    | FIVI Z |
|     |       |      | ///hindered.proposes.hotspots                         |        |