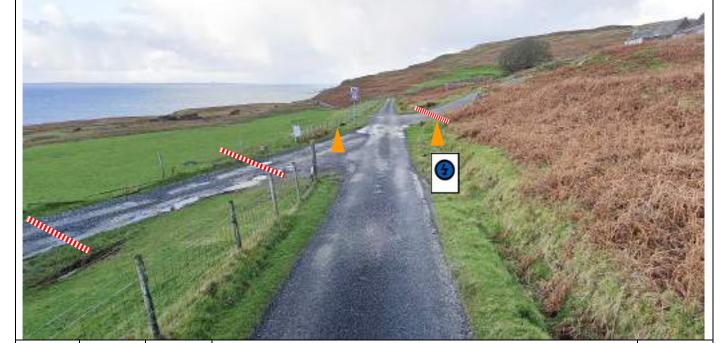

| P9<br>(f) | 10.33 0.35 | Killoran House Mid point Rescue and Recovery<br>Tape off driveway on R – warning board and post no 100m<br>before. Park in driveway 10m back.<br>///obligated.yours.dial | PM 1 |
|-----------|------------|--------------------------------------------------------------------------------------------------------------------------------------------------------------------------|------|
|-----------|------------|--------------------------------------------------------------------------------------------------------------------------------------------------------------------------|------|

| Information     | Predicted |
|-----------------|-----------|
| No. Total Inter | Marshals  |

| P11 | 11.32 | 0.69 | Radio - Hill Road Junction<br>Park in road on R 10m back. Double tape road. Warning arrow,<br>radio board and junction number 100m before.<br>///sniff.lifted.brave | PM 1 |
|-----|-------|------|---------------------------------------------------------------------------------------------------------------------------------------------------------------------|------|
|     |       |      |                                                                                                                                                                     |      |
|     | 11.43 | 0.11 | Tape driveway on R – Notice C facing out.<br>///quail.mistaking.wires                                                                                               |      |
|     |       |      |                                                                                                                                                                     |      |