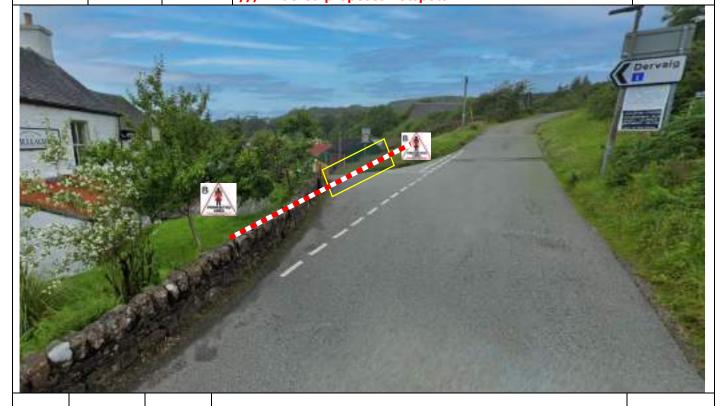

| P1A | 0.78 | 0.08 | Kilninian – Tape house gates and across parking areas on L and R.       Pland R.         ///archives.beanbag.weeknight                       | M 2 |
|-----|------|------|----------------------------------------------------------------------------------------------------------------------------------------------|-----|
|     |      |      |                                                                                                                                              |     |
|     | 0.88 | 0.1  | Tape steps and driveway on R – notice C facing up driveway.         Tape second entrance on R (see arrow)         ///populate.stilted.charts |     |
|     |      |      |                                                                                                                                              |     |