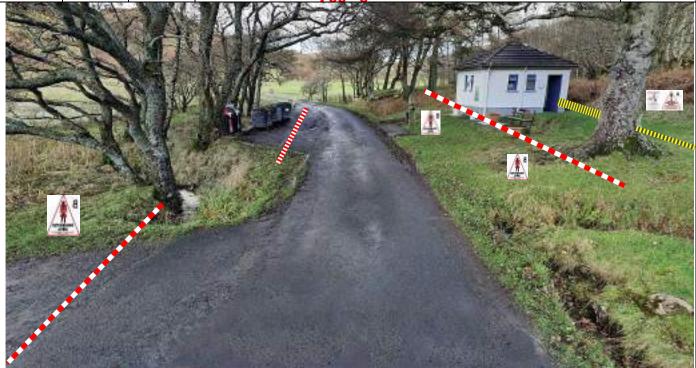

| P4A | 6.59 | 0.11 | E<br>)<br>i<br>c |
|-----|------|------|------------------|
|     |      |      |                  |

Tape off bus turning point and toilet entrance. Ensure spectators 20m back on high ground behind yellow/black tape to rear and 20m to R of toilet block. Notice B in front. Notice A and SC behind tape. Notice D at ends. Tape off bench seat.