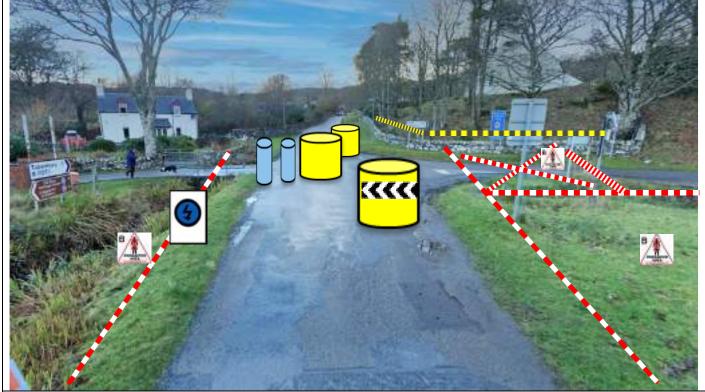

| P12 | <mark>11.8</mark> | <mark>0.16</mark> | Radio and Chicane – Chicane Warning board 300m<br>before with 2 countdown boards at 100m intervals.<br>Box junction to R with Notice B. Spectator area in<br>churchyard – tape behind wall as shown. Notice A and<br>SC displayed in churchyard. Radio vehicle to park<br>behind box junction to block road.<br>///beep.flute.library | PM 4 |
|-----|-------------------|-------------------|---------------------------------------------------------------------------------------------------------------------------------------------------------------------------------------------------------------------------------------------------------------------------------------------------------------------------------------|------|
|-----|-------------------|-------------------|---------------------------------------------------------------------------------------------------------------------------------------------------------------------------------------------------------------------------------------------------------------------------------------------------------------------------------------|------|