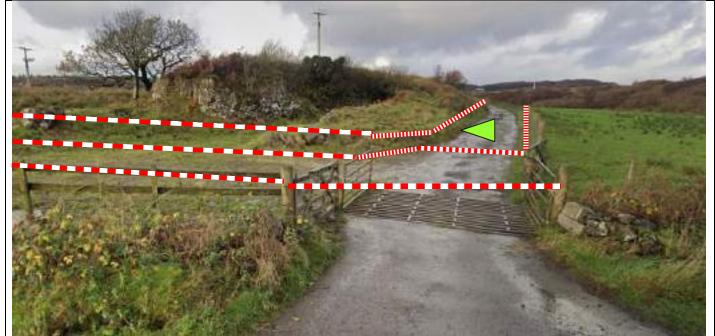

#### Gateways

All gateways, paths, tracks and access to the rally route should be clearly taped with red/white tape. Appropriate warning signs (As per Stage Rally Safety Requirements) should be positioned approaching the route.

There may be more gates/paths/tracks that are not necessarily depicted in this setup book, but <u>all</u> will need the necessary signage and tape:-

Some taping examples:

Double gate (Manual - tape around the lock)

Single Gate (tape around the lock)

All setup crews should consult the stage commander, if in doubt as to how the gate/track should be taped and which signs to use.

| Post | Miles |       | Information | Predicted |
|------|-------|-------|-------------|-----------|
| No.  | Total | Inter | Information | Marshals  |
|      |       |       |             |           |