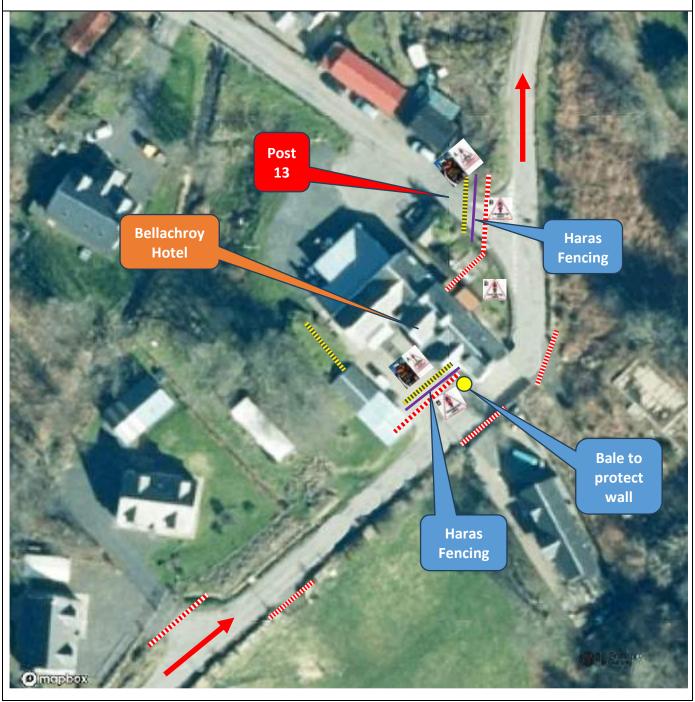

| Post | Miles |       | Information |  | Predicted |
|------|-------|-------|-------------|--|-----------|
| No.  | Total | Inter | Information |  | Marshals  |

**Dervaig** - Overview of P13/Bellachroy Hotel area. Heras fencing used to keep spectators back in conjunction with tape as shown.

| Post | Miles |       | Information |  | Predicted |
|------|-------|-------|-------------|--|-----------|
| No.  | Total | Inter | Information |  | Marshals  |

|     |       |      | Bellachroy Hotel                                      |        |
|-----|-------|------|-------------------------------------------------------|--------|
| P13 | 11.92 | 0.11 | Tape with Haras fencing behind, and yellow/black tape | PM 2   |
| F15 | 11.52 | 0.11 | behind. Notice A and SC behind, notice B in front.    | FIVI Z |
|     |       |      | ///hindered.proposes.hotspots                         |        |