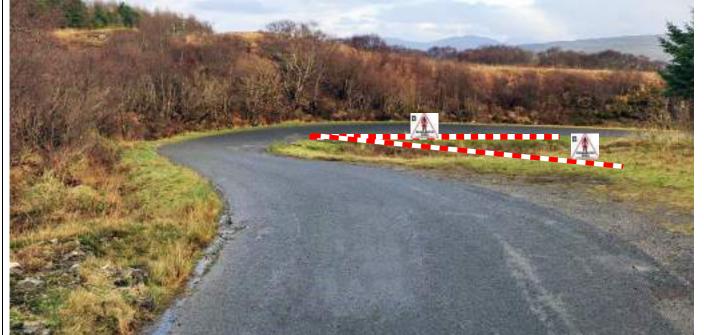

| Post | Miles |       | Information | Predicted |
|------|-------|-------|-------------|-----------|
| No.  | Total | Inter |             | Marshals  |

| Notice A and SC to be displayed<br>///excavated.flipping.gates | P16 | 12.78 | 0.12 |  | PM 2 |
|----------------------------------------------------------------|-----|-------|------|--|------|
|----------------------------------------------------------------|-----|-------|------|--|------|

|      |       |       | U           |  |           |
|------|-------|-------|-------------|--|-----------|
| Post | Miles |       | Information |  | Predicted |
| No.  | Total | Inter | Information |  | Marshals  |
|      |       |       |             |  |           |

| 13.18                                                                                                                                         | 0.2  | Tape off entrance to phone mast.<br>///music.rejected.perplexed                                                  |  |  |
|-----------------------------------------------------------------------------------------------------------------------------------------------|------|------------------------------------------------------------------------------------------------------------------|--|--|
|                                                                                                                                               |      |                                                                                                                  |  |  |
| 13.26                                                                                                                                         | 0.08 | Gun Club Entrance<br>Tape and notice B in front of gate<br>Tape off area inside Hairpin and post notice B inside |  |  |
| 13.20       0.00       Tape off area inside Hairpin and post notice B inside         //hydration.fame.flicked       ///hydration.fame.flicked |      |                                                                                                                  |  |  |