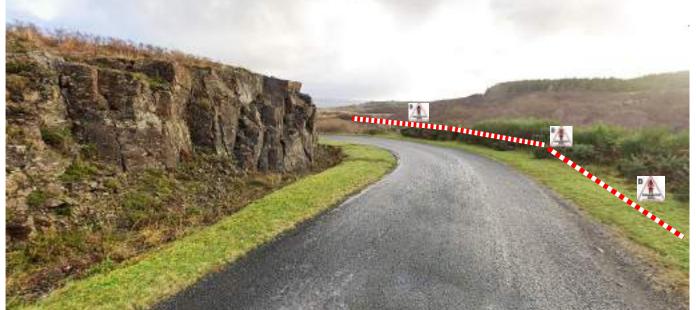

|  | 13.46 | 0.2 | Tape small quarry on left. <i>///fearfully.tornado.cassettes</i><br>Tape inside of hairpin and post notice B inside and around<br>outside of hairpin.<br><i>///warms.pixel.punt</i> |  |
|--|-------|-----|-------------------------------------------------------------------------------------------------------------------------------------------------------------------------------------|--|
|--|-------|-----|-------------------------------------------------------------------------------------------------------------------------------------------------------------------------------------|--|

0.2 Tape inside of hairpin and post notice B inside and around outside of hairpin. ///replaces.snowy.typified

13.66

| Post | Miles |       | Information | Predicted |
|------|-------|-------|-------------|-----------|
| No.  | Total | Inter | Information | Marshals  |