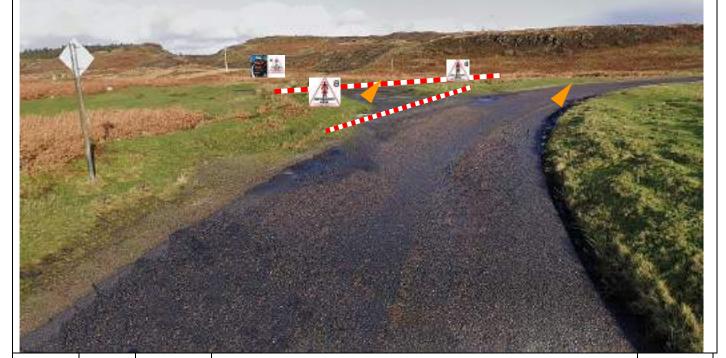

**Dervaig Church** Yellow/black tape detail Notice B in front of yellow/black tape, in front of wall. Notice A and SC in spectator area. Red/white tape on stakes/sign poles in front of wall to exclude spectators from verge.

| Post | Miles |       | Information |  | Predicted |
|------|-------|-------|-------------|--|-----------|
| No.  | Total | Inter | Information |  | Marshals  |

**Dervaig** - Overview of P13/Bellachroy Hotel area. Heras fencing used to keep spectators back in conjunction with tape as shown.