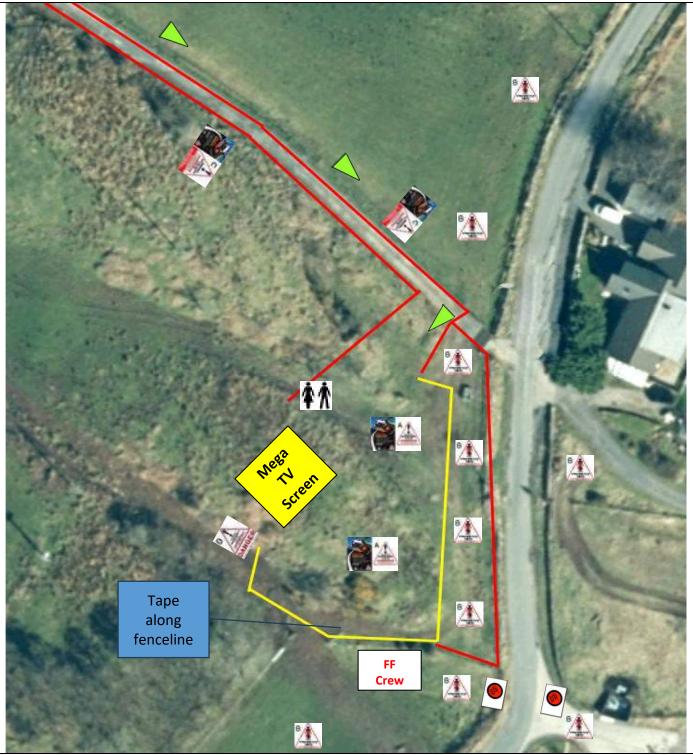

**Dervaig Church** Yellow/black tape detail Notice B in front of yellow/black tape, in front of wall. Notice A and SC in spectator area. Red/white tape on stakes/sign poles in front of wall to exclude spectators from verge.

| Post | Miles |       | Information |  | Predicted |
|------|-------|-------|-------------|--|-----------|
| No.  | Total | Inter | Information |  | Marshals  |

**Dervaig** - Overview of P13/Bellachroy Hotel area. Heras fencing used to keep spectators back in conjunction with tape as shown.

| Post | Miles |       | Information |  | Predicted |
|------|-------|-------|-------------|--|-----------|
| No.  | Total | Inter | Information |  | Marshals  |

|     |       |      | Bellachroy Hotel                                      |        |
|-----|-------|------|-------------------------------------------------------|--------|
| P13 | 11.92 | 0.11 | Tape with Haras fencing behind, and yellow/black tape | PM 2   |
| F15 | 11.52 | 0.11 | behind. Notice A and SC behind, notice B in front.    | FIVI Z |
|     |       |      | ///hindered.proposes.hotspots                         |        |