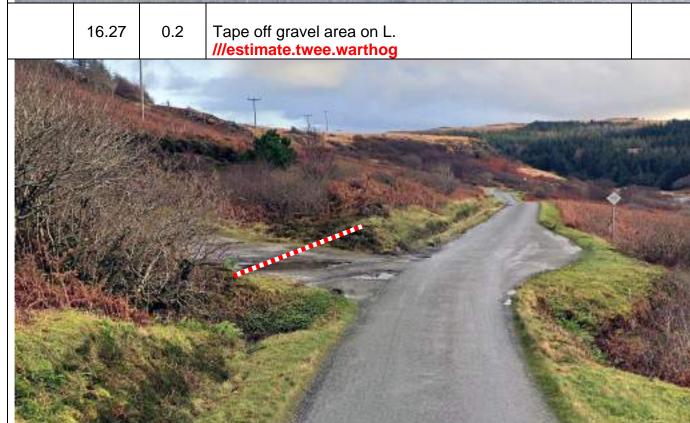

0.2 Tape inside of hairpin and post notice B inside and around outside of hairpin. ///replaces.snowy.typified

13.66

| Post | Miles |       | Information | Predicted |
|------|-------|-------|-------------|-----------|
| No.  | Total | Inter | Information | Marshals  |