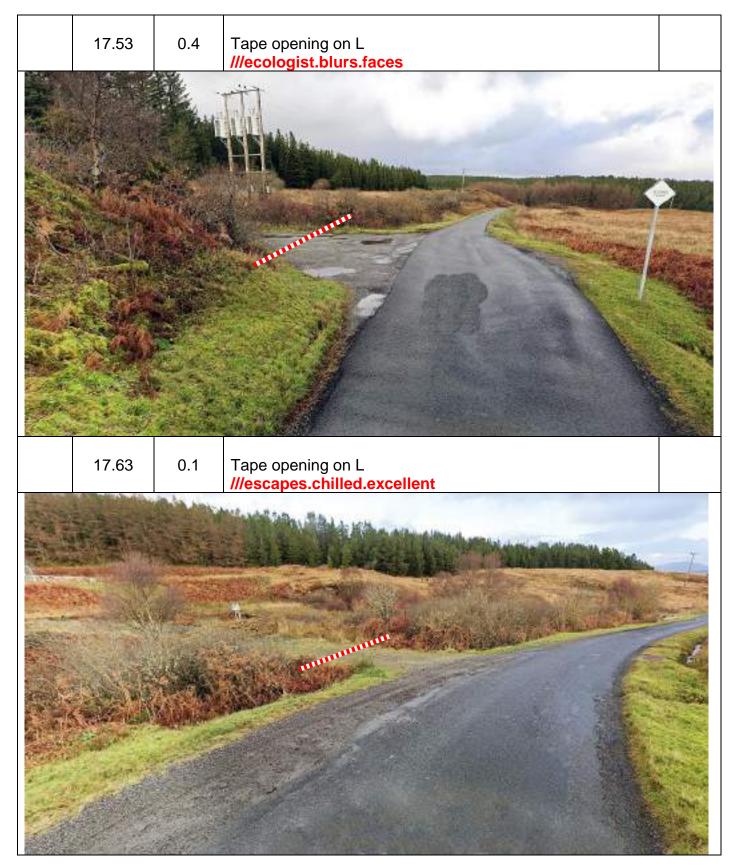

| 12.54                                                    | 0.09 | Tape opening on L<br>///competing.slides.homeward                                                                                                                                                     |  |  |
|----------------------------------------------------------|------|-------------------------------------------------------------------------------------------------------------------------------------------------------------------------------------------------------|--|--|
|                                                          |      |                                                                                                                                                                                                       |  |  |
| 12.66                                                    | 0.12 | Tape off gate on right and post notice Bs on outside of<br>corner<br>Tape off area on inside of hairpin from corner approx. 20m<br>along each side and post notice B inside.<br>///fade.otter.musical |  |  |
| Tape on area on inside of narpin from corner approx. 20m |      |                                                                                                                                                                                                       |  |  |

| Post | Miles |       | Information | Predicted |
|------|-------|-------|-------------|-----------|
| No.  | Total | Inter |             | Marshals  |

| Notice A and SC to be displayed<br>///excavated.flipping.gates | P16 | 12.78 | 0.12 |  | PM 2 |
|----------------------------------------------------------------|-----|-------|------|--|------|
|----------------------------------------------------------------|-----|-------|------|--|------|