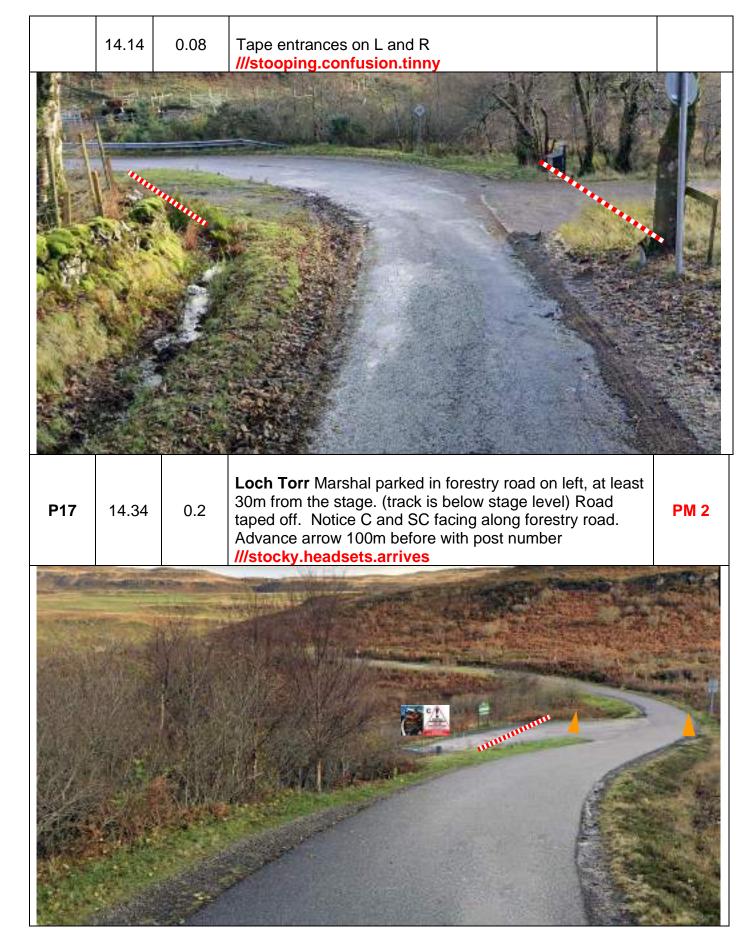

| Post | Miles |       | Information | Predicted |
|------|-------|-------|-------------|-----------|
| No.  | Total | Inter | mormation   | Marshals  |
| -    |       |       |             |           |

|  | 13.46 | 0.2 | Tape small quarry on left. <i>///fearfully.tornado.cassettes</i><br>Tape inside of hairpin and post notice B inside and around<br>outside of hairpin.<br><i>///warms.pixel.punt</i> |  |
|--|-------|-----|-------------------------------------------------------------------------------------------------------------------------------------------------------------------------------------|--|
|--|-------|-----|-------------------------------------------------------------------------------------------------------------------------------------------------------------------------------------|--|