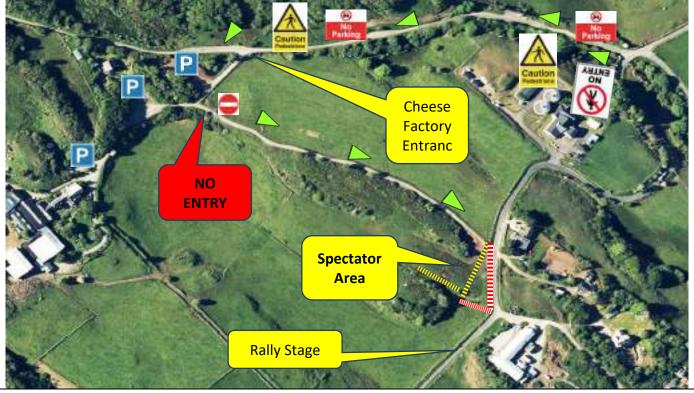

| P4A | 6.59 | 0.11 | E<br>)<br>i<br>c |
|-----|------|------|------------------|
|     |      |      |                  |

Tape off bus turning point and toilet entrance. Ensure spectators 20m back on high ground behind yellow/black tape to rear and 20m to R of toilet block. Notice B in front. Notice A and SC behind tape. Notice D at ends. Tape off bench seat.

### ///validated.ethic.jigging

**PM 2** 

| Post | Miles |       | Information |  | Predicted |
|------|-------|-------|-------------|--|-----------|
| No.  | Total | Inter | Information |  | Marshals  |

| P5 | 6.91 | 0.32 | <b>Calgary Beach- Mid-point radio</b> . Park radio vehicle 10m back<br>up road. Double tape entrance. See aerial view for spectator<br>setup detail. Warning arrow, post no and radio ahead board<br>100m before.<br>///buckling.shot.scariest | PM 2 |
|----|------|------|------------------------------------------------------------------------------------------------------------------------------------------------------------------------------------------------------------------------------------------------|------|
|    |      |      |                                                                                                                                                                                                                                                |      |