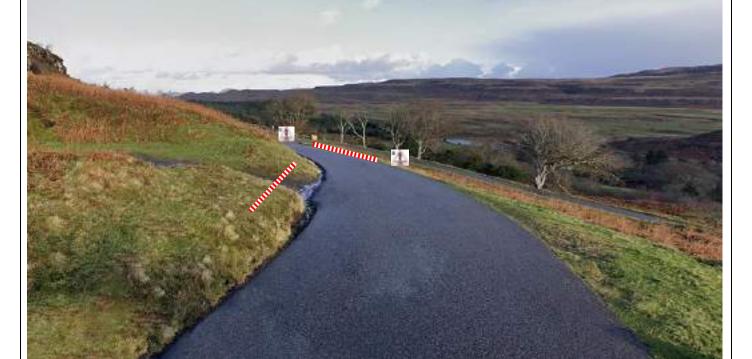

| Post | Miles |       | Information | Predicted |
|------|-------|-------|-------------|-----------|
| No.  | Total | Inter |             | Marshals  |

| Notice A and SC to be displayed<br>///excavated.flipping.gates | P16 | 12.78 | 0.12 |  | PM 2 |
|----------------------------------------------------------------|-----|-------|------|--|------|
|----------------------------------------------------------------|-----|-------|------|--|------|