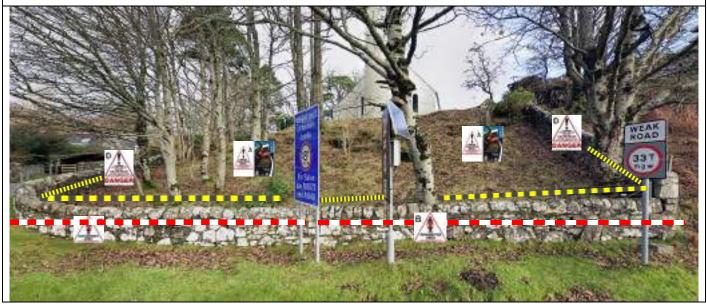

**Dervaig Church** Yellow/black tape detail Notice B in front of yellow/black tape, in front of wall. Notice A and SC in spectator area. Red/white tape on stakes/sign poles in front of wall to exclude spectators from verge.