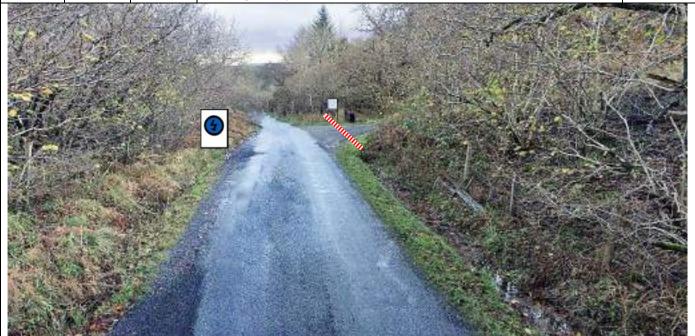

| P9<br>(f) | 10.33 0.35 | Killoran House Mid point Rescue and Recovery<br>Tape off driveway on R – warning board and post no 100m<br>before. Park in driveway 10m back.<br>///obligated.yours.dial | PM 1 |
|-----------|------------|--------------------------------------------------------------------------------------------------------------------------------------------------------------------------|------|
|-----------|------------|--------------------------------------------------------------------------------------------------------------------------------------------------------------------------|------|