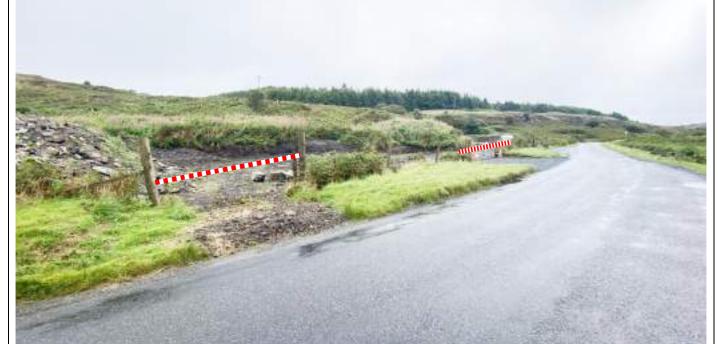

|    | 2.06 | 0.5  | Tape 4 gateways/2 houses on R and 1 gateway/house on L.                                                                                                                                      |
|----|------|------|----------------------------------------------------------------------------------------------------------------------------------------------------------------------------------------------|
|    |      |      |                                                                                                                                                                                              |
| P2 | 2.33 | 0.27 | Burg – Radio         Park in in driveway on R 10m back. Radio board and arrows as shown. Warning arrow, radio ahead board 100m before.         Tape gate on L         ///aside.deeds.restore |
|    |      |      |                                                                                                                                                                                              |