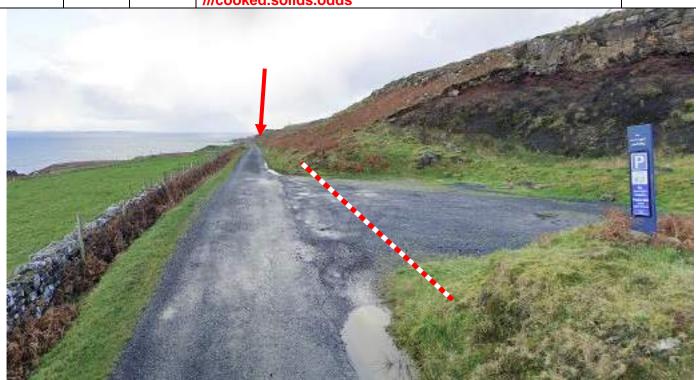

| 1.0 | Tape off parking area. Tape driveway 100m ahead on R (arrowed). |
|-----|-----------------------------------------------------------------|
|     | ///cooked.solids.odds                                           |