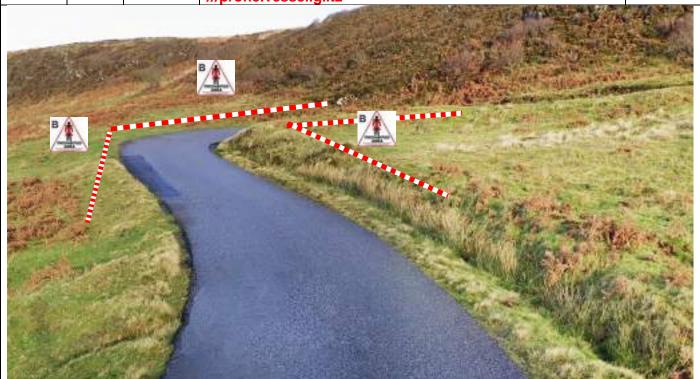

| Post | Miles |       | Information | Predicted |
|------|-------|-------|-------------|-----------|
| No.  | Total | Inter |             | Marshals  |

| Notice A and SC to be displayed<br>///excavated.flipping.gates | P16 | 12.78 | 0.12 |  | PM 2 |
|----------------------------------------------------------------|-----|-------|------|--|------|
|----------------------------------------------------------------|-----|-------|------|--|------|