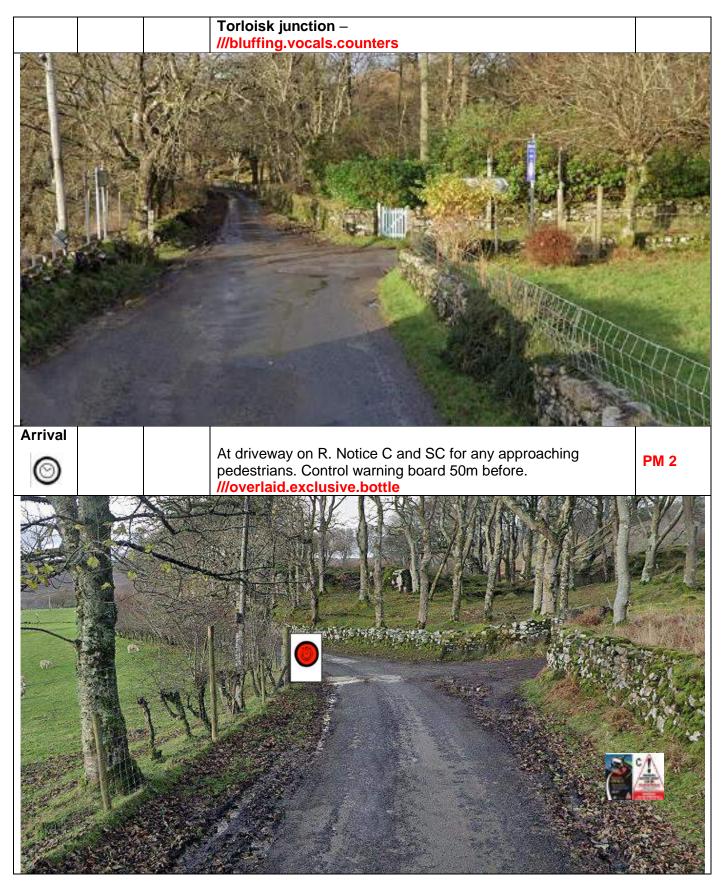

Beatsons Mull Rally 2024 - SS20 Calgary Bay/Achndrish Setup

| ost<br>o. |                 | Mil<br>Tot                    |                      | un                   |                    | Int                       |                        | )24                        | -                        |                     |                        | rm                       |                      |                         |                        | 3110                  | 516                       | : 0                       | aig                  |                          | <u>y D</u>         | ay                | <u>/ / (</u>               |                           | lac                       | <u></u>                  |                         |                             | ւսբ                       | ,                  |                       |                               |    |
|-----------|-----------------|-------------------------------|----------------------|----------------------|--------------------|---------------------------|------------------------|----------------------------|--------------------------|---------------------|------------------------|--------------------------|----------------------|-------------------------|------------------------|-----------------------|---------------------------|---------------------------|----------------------|--------------------------|--------------------|-------------------|----------------------------|---------------------------|---------------------------|--------------------------|-------------------------|-----------------------------|---------------------------|--------------------|-----------------------|-------------------------------|----|
| <u>.</u>  | Colin Christie  |                               | Wilma Davidson       | QUIREMENTS           | PREDICTED MARSHALS | 2                         | 4                      | 2                          | 2                        | 1                   | 2                      | 1                        | 1                    | 2                       | 2                      | 2                     | 2                         | 1                         | 1                    | 2                        | 1                  | 4                 | 2                          | 2                         | 2                         | 2                        | 2                       | -                           | -                         | 2                  | 2                     | 2                             | 50 |
|           |                 | mmander Keith Cowan           |                      | MARSHAL REQUIREMENTS | MANDATORY PR       |                           | MR                     |                            |                          | MR                  |                        | MR                       | MR                   |                         | MR                     |                       |                           | MR                        | MR                   |                          | MR                 | MR                |                            |                           |                           |                          |                         | MR                          | MR                        |                    |                       | MR                            | 12 |
|           | Stage Commander | <b>Deputy Stage Commander</b> | Stage Safety Officer |                      | MAP REFERENCE      | NM4104845538              | NM4091745619           | NM3970845669               | NM3894145611             | NM3792145939        | NM3757946412           | NM3667747419             | NM3602948780         | NM3736850889            | NM3744751338           | NM3791751881          | NM3955351930              | NM4068052332              | NM4157651880         | NM4185551499             | NM4285651110       | NM4303151785      | NM4314651937               | NM4321652041              | NM4367051770              | NM4399851840             | NM4520652447            | NM4621052488                | NM4837353119              | NM4925454546       | NM4966154892          | NM4983155011                  |    |
|           |                 | / ACHNADRISH                  |                      | AILS                 | WHAT 3 WORDS       | overlaid.exclusive.bottle | nags.remission.bravery | archives.beanbag.weeknight | cabbages.trumped.speared | aside.deeds.restore | shortens.enacts.spring | retina.enormous.desiring | incorrect.split.sued | validated.ethic.jigging | buckling.shot.scariest | swims.entitles.damage | slimy.landscape.swordfish | diplomats.system.overhead | obligated.yours.dial | bullion.straws.unspoiled | sniff.lifted.brave | verbs.downs.ducks | hindered.proposes.hotspots | lipstick.annotated.crisis | playoffs.shudders.witless | excavated.flipping.gates | stocky.headsets.arrives | fabricate.shippers.indirect | primary.blasted.sidelined | skid.shiver.tunnel | lost.dragonfly.elated | headache.foam.wimp            |    |
|           |                 | CALGARY BAY /                 |                      | LOCATION DETAIL      | LOCATION           | Torloisk House            | Old Silage Pit         | Kilninian                  | Tostary                  | Burg                | Reudle                 | Larach Mhor              | Ensay crossroads     | Calgary Beach (Toilet)  | Calgary Beach          | Sunipol               | Langamull                 | Penmore Mill              | Killoran             | Tobar Beag               | Hill Road Junction | Chicane           | Bellachroy                 | Kilmore Terrace           | Old Grave Yard            | Dervaig Hairpins         | Loch Torr               | Fish Farm Loch Frisa        | Boat House                | Newdale            | Bakery Corner         | Corner before Glengorm X road |    |
|           |                 |                               | 7                    |                      | POST               | ARRIVAL                   | START LINE             | Post 1A                    | Post 1B                  | Post 2              | Post 2A                | Post 3                   | Post 4               | Post 4A                 | Post 5                 | Post 6                | Post 7                    | Post 8                    | Post 9               | Post 10                  | Post 11            | Post 12           | Post 13                    | Post 14                   | Post 15                   | Post 16                  | Post 17                 | Post 18                     | Post 19                   | Post 19A           | FLYING FINISH         | STOP LINE                     |    |