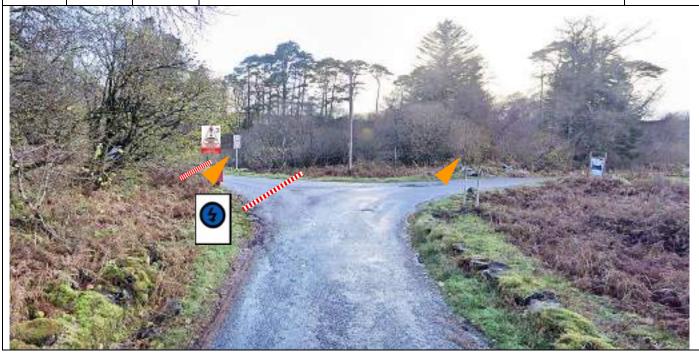

| P9<br>(f) | 10.33 0.35 | Killoran House Mid point Rescue and Recovery<br>Tape off driveway on R – warning board and post no 100m<br>before. Park in driveway 10m back.<br>///obligated.yours.dial | PM 1 |
|-----------|------------|--------------------------------------------------------------------------------------------------------------------------------------------------------------------------|------|
|-----------|------------|--------------------------------------------------------------------------------------------------------------------------------------------------------------------------|------|