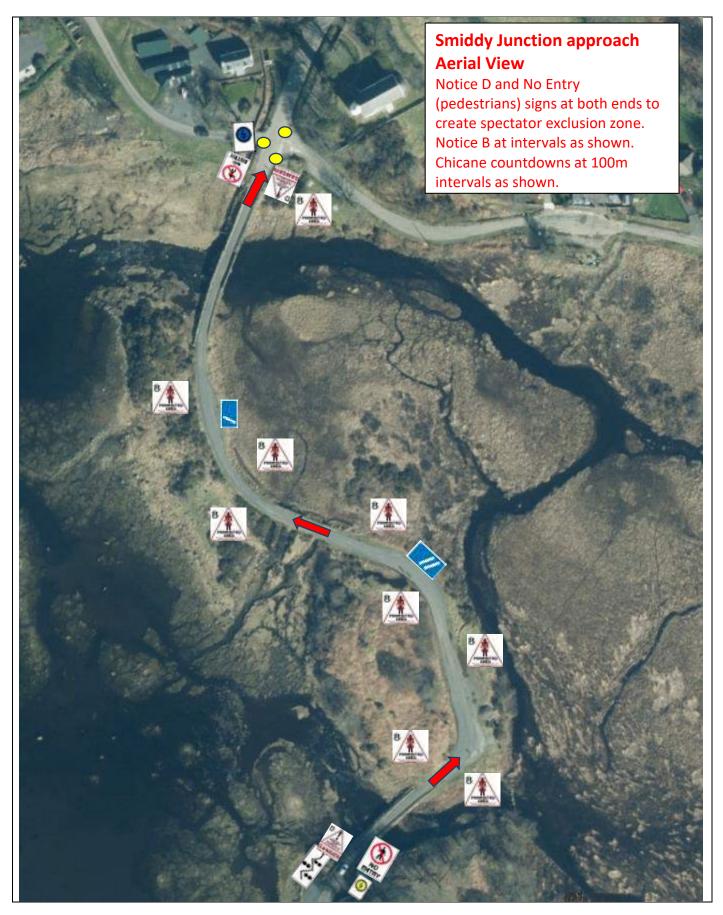

| P12 | <mark>11.8</mark> | <mark>0.16</mark> | Radio and Chicane – Chicane Warning board 300m<br>before with 2 countdown boards at 100m intervals.<br>Box junction to R with Notice B. Spectator area in<br>churchyard – tape behind wall as shown. Notice A and<br>SC displayed in churchyard. Radio vehicle to park<br>behind box junction to block road.<br>///beep.flute.library | PM 4 |
|-----|-------------------|-------------------|---------------------------------------------------------------------------------------------------------------------------------------------------------------------------------------------------------------------------------------------------------------------------------------------------------------------------------------|------|
|-----|-------------------|-------------------|---------------------------------------------------------------------------------------------------------------------------------------------------------------------------------------------------------------------------------------------------------------------------------------------------------------------------------------|------|

**Dervaig Church** Yellow/black tape detail Notice B in front of yellow/black tape, in front of wall. Notice A and SC in spectator area. Red/white tape on stakes/sign poles in front of wall to exclude spectators from verge.

| Post | Miles |       | Information |  | Predicted |
|------|-------|-------|-------------|--|-----------|
| No.  | Total | Inter | Information |  | Marshals  |

**Dervaig** - Overview of P13/Bellachroy Hotel area. Heras fencing used to keep spectators back in conjunction with tape as shown.