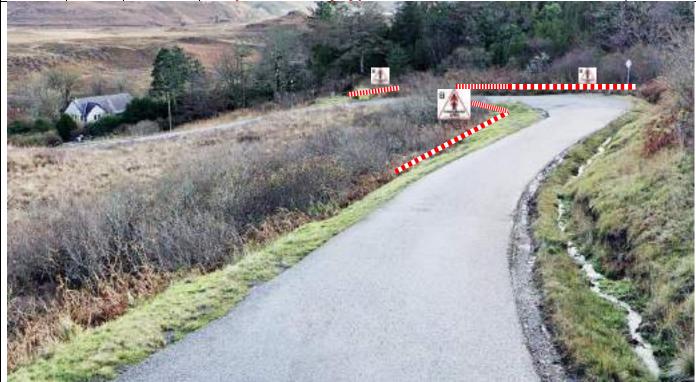

| Post | Miles |       | Information | Predicted |
|------|-------|-------|-------------|-----------|
| No.  | Total | Inter |             | Marshals  |

| Notice A and SC to be displayed<br>///excavated.flipping.gates | P16 | 12.78 | 0.12 |  | PM 2 |
|----------------------------------------------------------------|-----|-------|------|--|------|
|----------------------------------------------------------------|-----|-------|------|--|------|