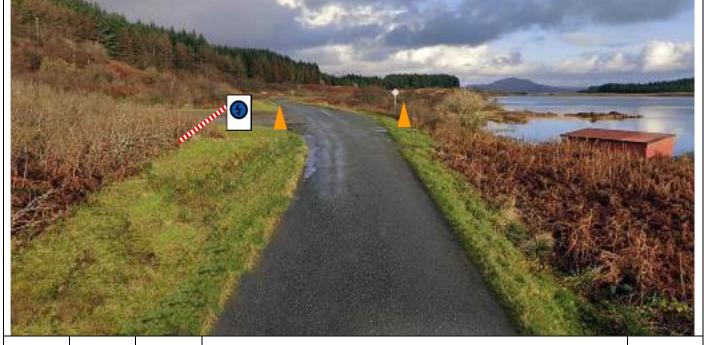

| 13.18                                                                                                                                         | 0.2  | Tape off entrance to phone mast.<br>///music.rejected.perplexed                                                  |  |  |
|-----------------------------------------------------------------------------------------------------------------------------------------------|------|------------------------------------------------------------------------------------------------------------------|--|--|
|                                                                                                                                               |      |                                                                                                                  |  |  |
| 13.26                                                                                                                                         | 0.08 | Gun Club Entrance<br>Tape and notice B in front of gate<br>Tape off area inside Hairpin and post notice B inside |  |  |
| 13.20       0.00       Tape off area inside Hairpin and post notice B inside         //hydration.fame.flicked       ///hydration.fame.flicked |      |                                                                                                                  |  |  |