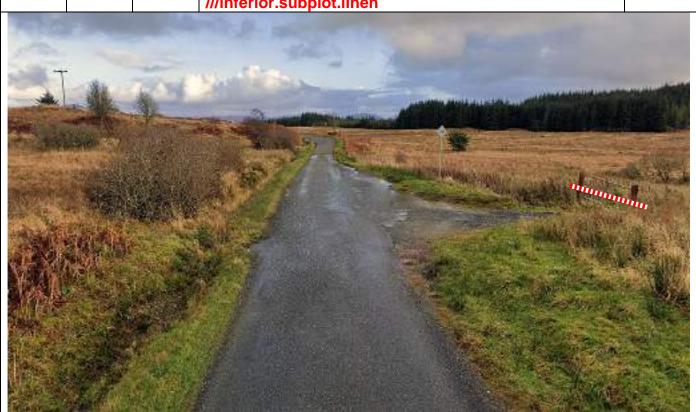

| 13.18                                                                                                                                         | 0.2  | Tape off entrance to phone mast.<br>///music.rejected.perplexed                                                  |  |  |
|-----------------------------------------------------------------------------------------------------------------------------------------------|------|------------------------------------------------------------------------------------------------------------------|--|--|
|                                                                                                                                               |      |                                                                                                                  |  |  |
| 13.26                                                                                                                                         | 0.08 | Gun Club Entrance<br>Tape and notice B in front of gate<br>Tape off area inside Hairpin and post notice B inside |  |  |
| 13.20       0.00       Tape off area inside Hairpin and post notice B inside         //hydration.fame.flicked       ///hydration.fame.flicked |      |                                                                                                                  |  |  |