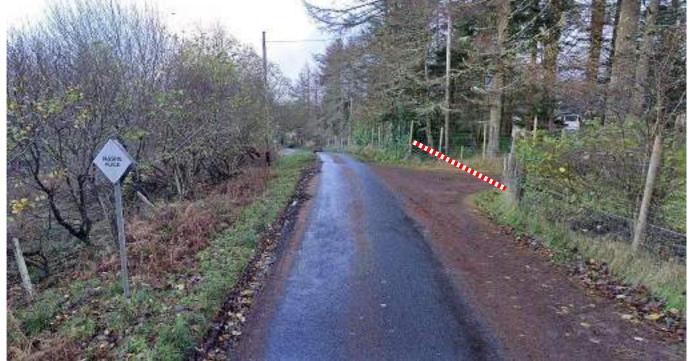

| P9<br>(f) | 10.33 0.35 | Killoran House Mid point Rescue and Recovery<br>Tape off driveway on R – warning board and post no 100m<br>before. Park in driveway 10m back.<br>///obligated.yours.dial | PM 1 |
|-----------|------------|--------------------------------------------------------------------------------------------------------------------------------------------------------------------------|------|
|-----------|------------|--------------------------------------------------------------------------------------------------------------------------------------------------------------------------|------|