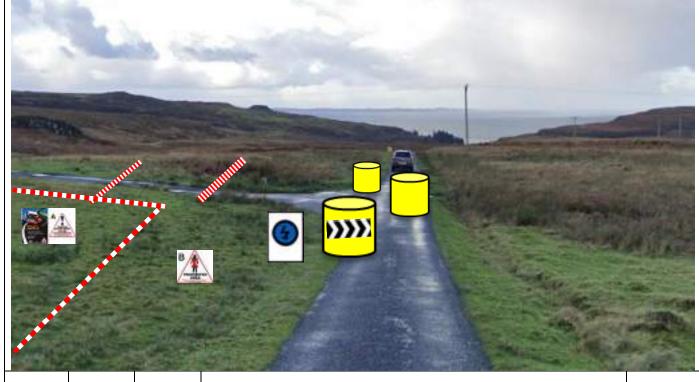

|    | 2.06 | 0.5  | Tape 4 gateways/2 houses on R and 1 gateway/house on L.                                                                                                                                      |
|----|------|------|----------------------------------------------------------------------------------------------------------------------------------------------------------------------------------------------|
|    |      |      |                                                                                                                                                                                              |
| P2 | 2.33 | 0.27 | Burg – Radio         Park in in driveway on R 10m back. Radio board and arrows as shown. Warning arrow, radio ahead board 100m before.         Tape gate on L         ///aside.deeds.restore |
|    |      |      |                                                                                                                                                                                              |

| Post | Miles | •     | Information | Predicted |
|------|-------|-------|-------------|-----------|
| No.  | Total | Inter | Information | Marshals  |

| P2A | 2.67                 | 0.34 | Reudle - Tape across opening and driveway.<br>///shortens.enacts.spring                                                                                                                                                                                                     | PM 2 |
|-----|----------------------|------|-----------------------------------------------------------------------------------------------------------------------------------------------------------------------------------------------------------------------------------------------------------------------------|------|
|     |                      |      |                                                                                                                                                                                                                                                                             |      |
|     | 3.31                 | 0.64 | Ensay Steps. Series of jumps.<br>Tape approx 250m from approx<br>///segmented.distorts.common to<br>///imperious.hounded.appraised on both sides of the road.<br>Post notice B at approx 30m intervals behind. Stakes required<br>for R side – fence line can be used on L. |      |
|     | Passing<br>/segmente | 3    | R                                                                                                                                                                                                                                                                           |      |