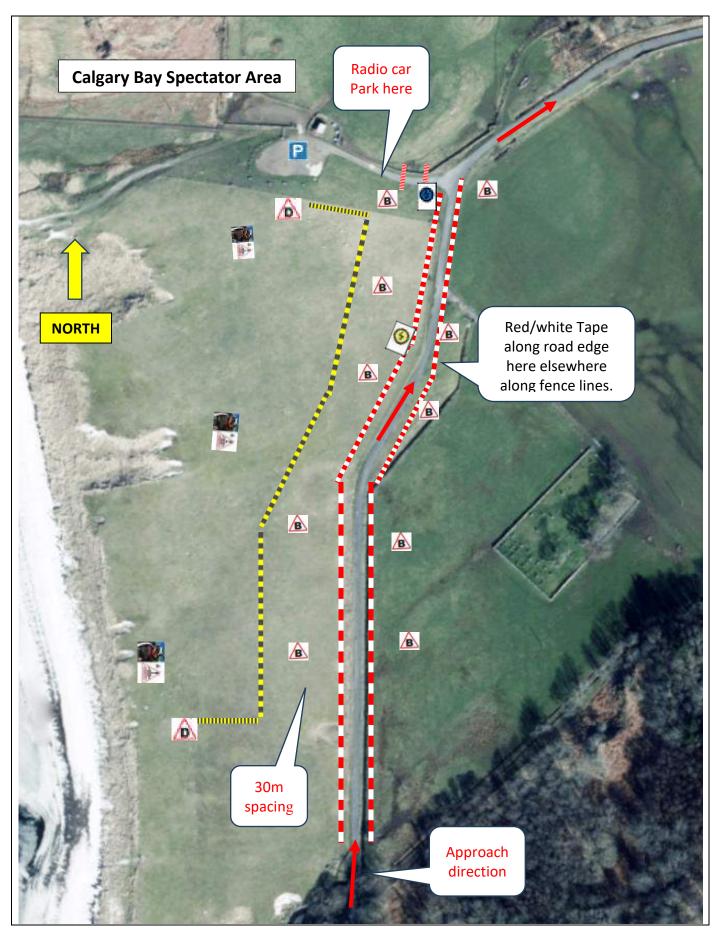

| P5 | 6.91 | 0.32 | <b>Calgary Beach- Mid-point radio</b> . Park radio vehicle 10m back<br>up road. Double tape entrance. See aerial view for spectator<br>setup detail. Warning arrow, post no and radio ahead board<br>100m before.<br>///buckling.shot.scariest | PM 2 |
|----|------|------|------------------------------------------------------------------------------------------------------------------------------------------------------------------------------------------------------------------------------------------------|------|
|    |      |      |                                                                                                                                                                                                                                                |      |